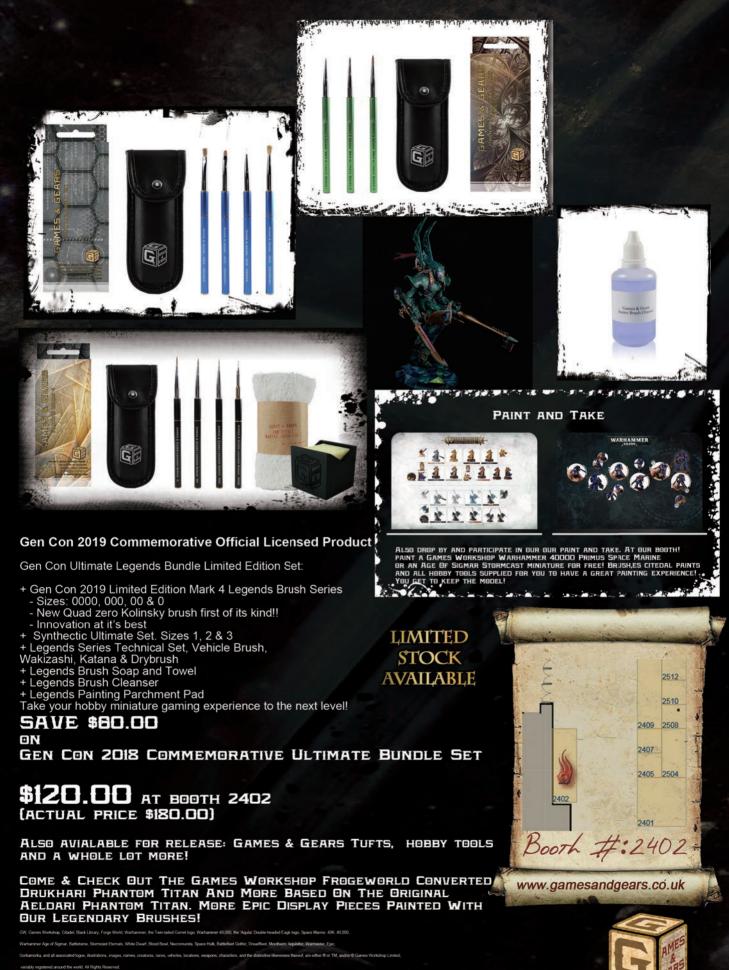

s that are heavily modified or scratch-sculpted **Diorama:** The piece should tell a story

**Ordnance:** Vehicles, with emphasis on painting skill and workmanship **Unit:** Groups with a clear theme and consistent quality

Hatchling Category: Painters aged 14 and under

Special Awards, given regardless of category:

- Best in Show, which will receive a trophy and a cash prize of \$200
- Judge's Award
- Manufacturer Awards







#### GEN CON 2019 PAINTING COMPETITION AWARDS CEREMONY (MHE19165175)

Enjoy masterful creations by some of the best figure-painters in the world as well as rising stars. Independent awards, the Aces of Painting, and the winners of the main competition will all be announced. Join us for this exciting, free event! Saturday at 6 pm in the ICC: 2nd Floor Serpentine.



IEM COM and the Case Case loss are trademarks of Case Case 11.P. Theod under a

activities and the Gerr Conlogo are trademarks of Gen Con LLC. Used under author

# MINIATURES GAMES

Miniatures Games are some of the most visually impressive events at the convention – recreating the great battles of history, engaging in magical and fantastical combat, or waging never-ending war in the distant future – all on a tiny scale! Minis games bring the action to life with physical models, often assembled and painted in painstaking detail, and many players enhance tabletop play with modeled terrain pieces.

At Gen Con, minis games depicting battles and conflicts from the real world are categorized as **Historical Miniatures (HMN)**, while those played in fantasy or sciencefiction settings are called