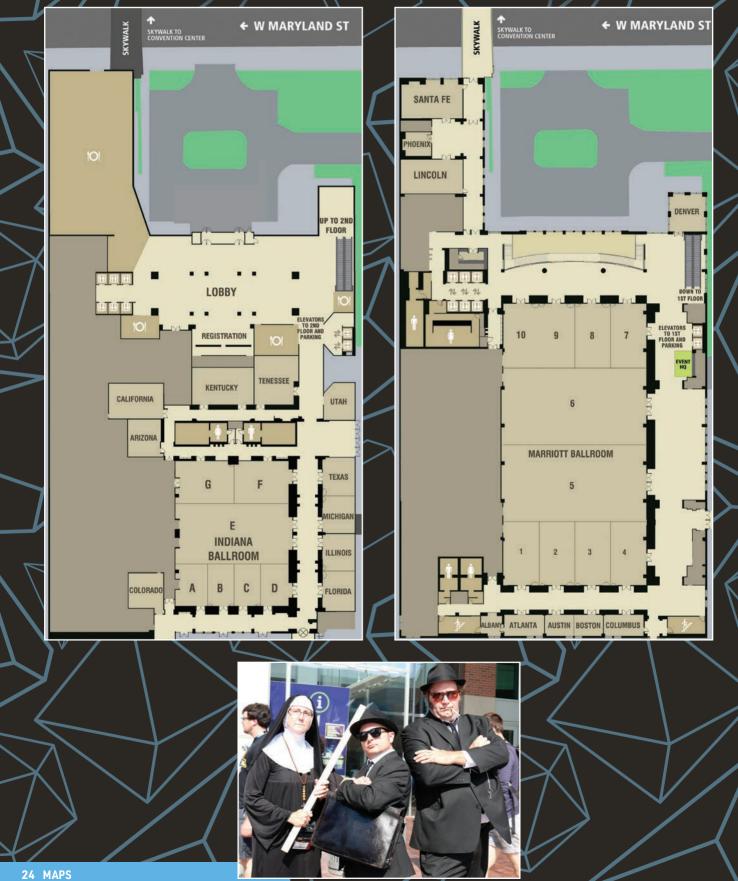

HING SUIT

 Manage State

 Image State

Players wager how others will react to life's awkward situations. Features non-offensive content that's relatable to adults. Can be played comfortably with a wide variety of friends and family.



PARTY GAME BY BY CYCLF

KNOWLEDGE OF ENGLISH REQUIRED Connaissance de l'Anglais nécessaire

# CONVENTION MAPS

## **INDIANA CONVENTION CENTER**





## **INDIANA CONVENTION CENTER**

**SECOND FLOOR** 



## **DOWNTOWN INDIANAPOLIS**



## STADIUM **MEETING ROOMS**



## STADIUM FIELD



## CROWNE PLAZA BGM/ENT/LARP/SEM/WKS



## HYATT REGENCY BGM/CGM/RPG/SEM/WKS

## **SECOND FLOOR**



## JW MARRIOTT RPG / TRD FIRST FLOOR



**SECOND FLOOR** 



## JW MARRIOTT RPG / TRD / ZED THIRD FLOOR



## MARRIOTT LARP/RPG/SEM/WKS

## **FIRST FLOOR**

## SECOND FLOOR



## OMNI SEVERIN LARP / RPG

**FIRST FLOOR** 



## UNION STATION BGM/ENT/LARP/RPG

#### **FIRST FLOOR** L&N NICKEL PLATE B & 0 **SECOND FLOOR** T SOUTHERN ERIE EDISON UNI MILWAUKEE SOUTH WABASH ILLINOIS CENTRAL 0 & 0 NEW YORK CENTRAL ₹ ELEVATOR TO CROWN MONON EDISON STAIRWAY TO CROWNE NORTH -EVENT HQ -MEZZANINE GRAND GRAND HALL BAR SOUTHEAST . GRAND HALL LINCOLN GRAND HALL NORTHEAST (1)

#### 26 MAPS

## WESTIN ANI / ENT / FLM / SPA

## **FIRST FLOOR**



| 162