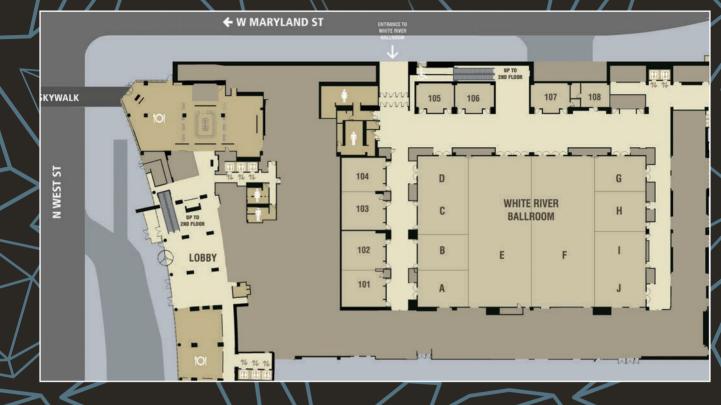

## UNION STATION BGM/ENT/LARP/RPG

#### **FIRST FLOOR** L&N NICKEL PLATE B & 0 **SECOND FLOOR** T SOUTHERN ERIE EDISON UNI MILWAUKEE SOUTH WABASH ILLINOIS CENTRAL 0 & 0 NEW YORK CENTRAL ₹ ELEVATOR TO CROWN MONON EDISON STAIRWAY TO CROWNE NORTH -EVENT HQ -MEZZANINE GRAND GRAND HALL BAR SOUTHEAST . GRAND HALL LINCOLN GRAND HALL NORTHEAST (1)