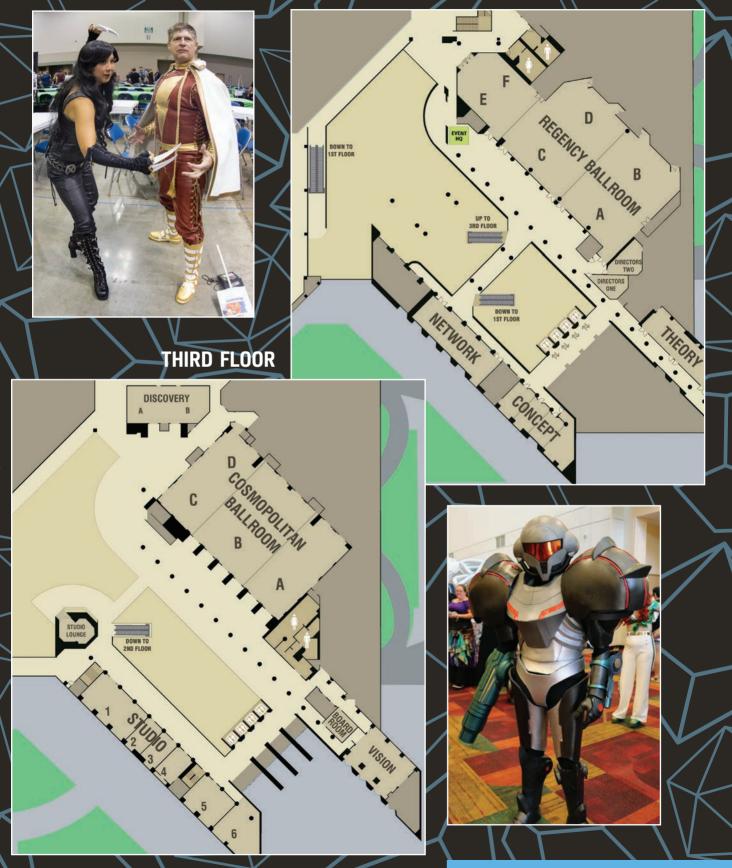

## JW MARRIOTT RPG / TRD FIRST FLOOR

**SECOND FLOOR** 

## JW MARRIOTT RPG / TRD / ZED THIRD FLOOR