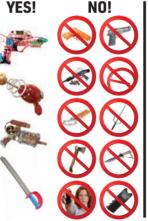

#### **COSTUMES & WEAPONS**

Weapons and items resembling authentic weapons are not allowed at Gen Con. Self-defense, recreational, and utility items such as knives, tazers, pepper

spray, BB guns, cap guns, air-soft weapons, paintball guns, water guns, martial arts weaponry, including wooden practice weapons, etc, are not welcome, even if it is lawful to own and carry them. Off-duty security, law-enforcement, and military personnel are not allowed to bring their weapons to Gen Con. Items resembling futuristic weapons, fantasy weapons, and nonprojectile buffer weapons may be allowed provided they are not handled in a careless, threatening, or destructive manner against person or property.

Questionable items can be brought to the Information Desk in the convention center during operating hours to be checked for compliance with this policy. Some events may provide exceptions to this policy under strict circumstances defined by that event. Items purchased in the Exhibit Hall that violate this policy must be wrapped and immediately removed from the convention premises.