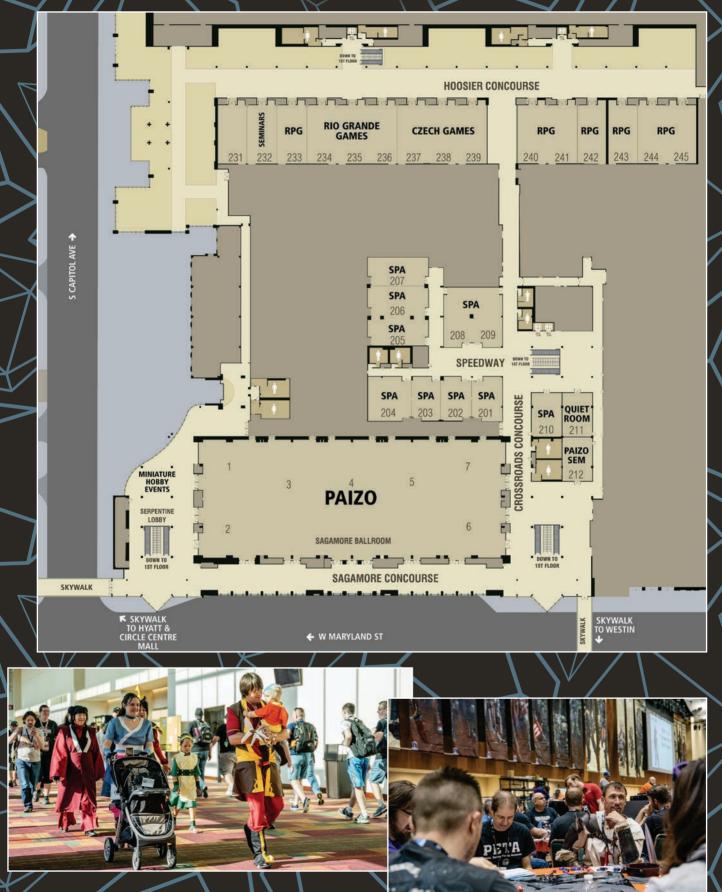

tage and out-distance their opponents to win the game.



©2019 The United States Playing Card Company. BICYCLE, GAMES BY BICYCLE, and SHUFFLE GRAND PRIX are trademarks of The United States Playing Card Company.

**VISIT BOOTH #2753** 

# **TSBUNDERFUL**

betting on life's awkward situations!

.

PARTY GAME

BICYCLF

**VISIT BOOTH #2753** 

 YOU LOSE YOUR BATHING SUIT

 Manage State

 Image State

Players wager how others will react to life's awkward situations. Features non-offensive content that's relatable to adults. Can be played comfortably with a wide variety of friends and family.



PARTY GAME BY BY CYCLF

KNOWLEDGE OF ENGLISH REQUIRED Connaissance de l'Anglais nécessaire

# CONVENTION MAPS

## **INDIANA CONVENTION CENTER**





## **INDIANA CONVENTION CENTER**

**SECOND FLOOR** 



## **DOWNTOWN INDIANAPOLIS**



## STADIUM **MEETING ROOMS**



## STADIUM FIELD



## CROWNE PLAZA BGM/ENT/LARP/SEM/WKS



## HYATT REGENCY BGM/CGM/RPG/SEM/WKS

## **SECOND FLOOR**



## JW MARRIOTT RPG / TRD FIRST FLOOR



**SECOND FLOOR** 



## JW MARRIOTT RPG / TRD / ZED THIRD FLOOR



## MARRIOTT LARP/RPG/SEM/WKS

## **FIRST FLOOR**

## SECOND FLOOR



## OMNI SEVERIN LARP / RPG

**FIRST FLOOR** 



## UNION STATION BGM/ENT/LARP/RPG

#### **FIRST FLOOR** L&N NICKEL PLATE B & 0 **SECOND FLOOR** T SOUTHERN ERIE EDISON UNI MILWAUKEE SOUTH WABASH ILLINOIS CENTRAL 0 & 0 NEW YORK CENTRAL ₹ ELEVATOR TO CROWN MONON EDISON STAIRWAY TO CROWNE NORTH -EVENT HQ -MEZZANINE GRAND GRAND HALL BAR SOUTHEAST . GRAND HALL LINCOLN GRAND HALL NORTHEAST (1)

#### 26 MAPS

## WESTIN ANI / ENT / FLM / SPA