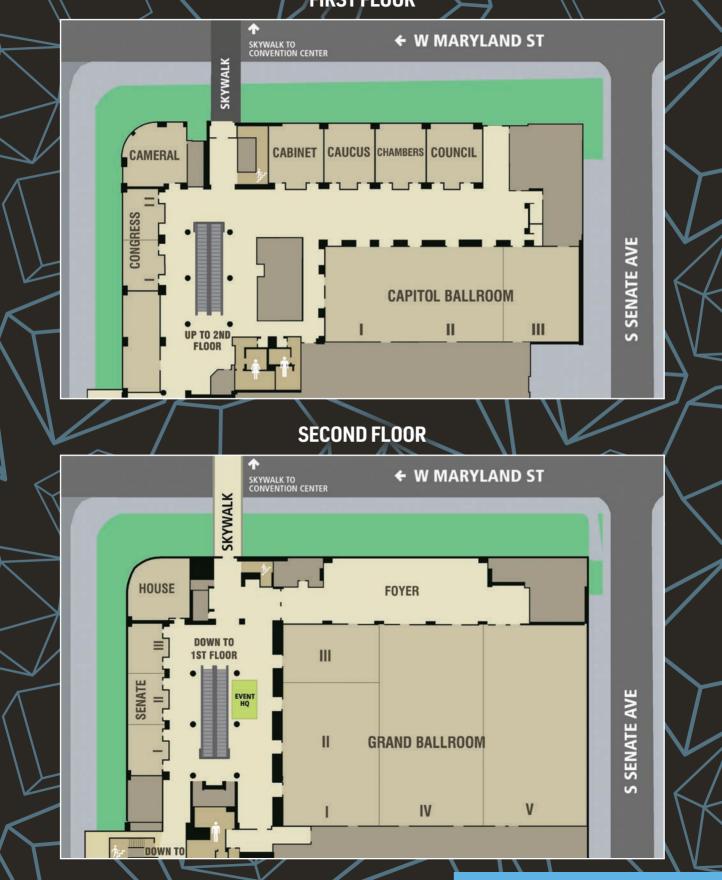

NAPOLIS**



## STADIUM **MEETING ROOMS**



## STADIUM FIELD



## CROWNE PLAZA BGM/ENT/LARP/SEM/WKS



## HYATT REGENCY BGM/CGM/RPG/SEM/WKS

## **SECOND FLOOR**



## JW MARRIOTT RPG / TRD FIRST FLOOR



**SECOND FLOOR** 



## JW MARRIOTT RPG / TRD / ZED THIRD FLOOR



## MARRIOTT LARP/RPG/SEM/WKS

## **FIRST FLOOR**

## SECOND FLOOR



## OMNI SEVERIN LARP / RPG

**FIRST FLOOR** 



## UNION STATION BGM/ENT/LARP/RPG

#### **FIRST FLOOR** L&N NICKEL PLATE B & 0 **SECOND FLOOR** T SOUTHERN ERIE EDISON UNI MILWAUKEE SOUTH WABASH ILLINOIS CENTRAL 0 & 0 NEW YORK CENTRAL ₹ ELEVATOR TO CROWN MONON EDISON STAIRWAY TO CROWNE NORTH -EVENT HQ -MEZZANINE GRAND GRAND HALL BAR SOUTHEAST . GRAND HALL LINCOLN GRAND HALL NORTHEAST (1)

#### 26 MAPS

## WESTIN ANI / ENT / FLM / SPA

## **FIRST FLOOR**



| 162