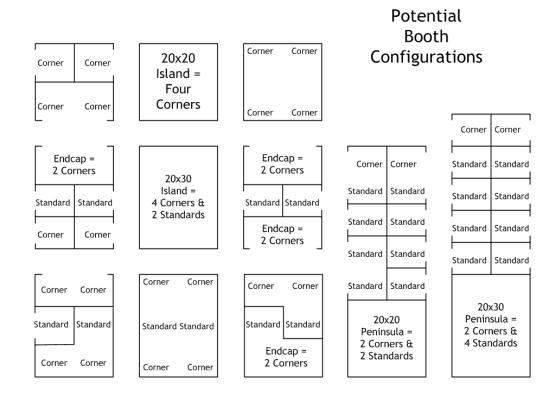

# **Booth Configuration Worksheet**

\*Reminder: You may not apply for more than 400 square feet (four total 10x10 booths). Some configuration examples below will not apply.

Describe the shape of your desired booth and use the grid below to show your desired configuration.

Is this booth an Island? (Minimum of 4 corners)

Yes No

Is this booth a Peninsula? (Minimum of 2 corners and 2 standards)

Yes No

Please draw your booth shape & size. One box = One 10'x10' booth.